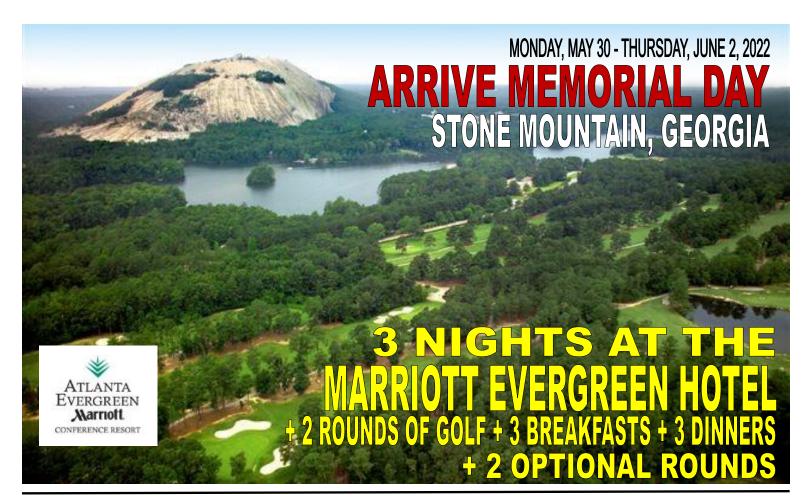

## Reunion at Stone Mountain!

This event is open to all past and present members of the American Singles Golf Association.

**Yes, this is our annual "reunion" event. "Reunion" meaning all former and current members are invited to attend.** If you are a former member, whether married or not, you're welcome to attend. You pay just 5% more than to get this outstanding value.

**Unique Location!** Stone Mountain State Park (<u>StoneMountainPark.com</u>) is 26 miles from the Atlanta airport (ATL) and 16 miles from downtown Atlanta. This resort offers unique and unforgettable outdoor venues. Attractions range from taking a train ride around Stone Mountain to viewing the world's longest running, spectacular laser light show. **Other venues:** Sky Hike, Crossroads, Summit Skyride and Geyser Towers.

#### Room-With-Someone Package — \$769.00 Room-by-Yourself Package — \$1,089.00

- 3 nights lodging at the Evergreen Marriott Resort at Stone Mountain, Georgia (Mon/Tue/Wed nights, May 30, 31, June 1)
- 2 rounds of golf (incl. cart, green fees, range balls, prizes) Lakemont and Stonemont Courses. Play your own ball each day. Scoring will be 2-best net ball of each foursome. Optional day-of-arrival golf (11:30 on 5/30) & day-of-departure golf (9am on 6/2)
- 6 food functions: 3 hot breakfast buffets at the Marriott, dinner on arrival day at the Marriott + 1 picnic-style dinner at the course + awards dinner at Tucker Brewery, our final night.
- Welcome gift, Program & Pairings Guide, nametags and cash bar (at evening dinners) + 50/50 raffle.
- Includes all resort service fees & taxes. See SinglesGolf.com/MemDay and the Official Registration Form for full details.