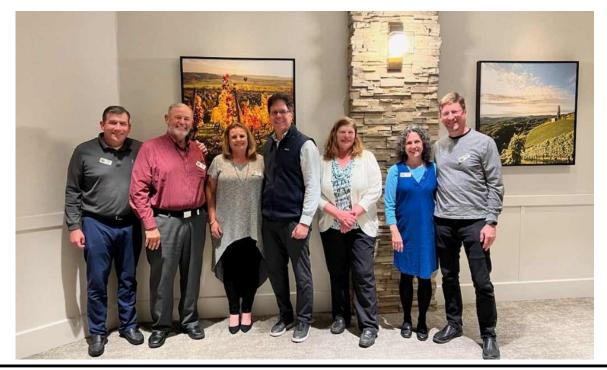

#### **PGA National**

The Chicago Chapter of ASGA had a good showing at the national event in Florida in early January. We had 7 current members attend the January 2 to January 6 trip to the PGA National Resort and Spa. The weather mostly cooperated to get our three rounds in. About half the group of 125 played the Championship course on the last day of golf, in spite of it being cart path only due to the wet conditions and the need to keep the course in good shape for the upcoming tournament they're hosting at the course. We were missing **Cindy** at the last night's dinner due to a mix up in the originally posted dates for the event, but we invited our former Chicago member (now transplanted to Tucson – we miss, you Rick!) to join in our group photo. Pictured left to right: **Bob, Rick, Sheila, Paul, Marie, Linda, Scott.** 